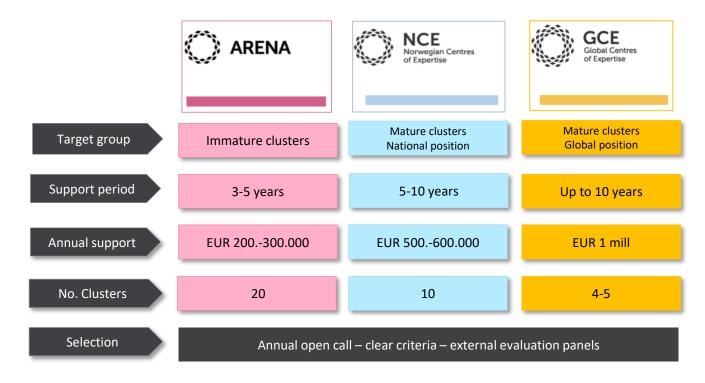

# **Innovation Express**

ØstlandsSamarbeidet, Oslo, 25th of April

Hans Eirik Melandsø, Innovation Norway Cluster Program Manager, Norwegian Innovation Clusters

hans.eirik.melandso@innovasjonnorge.no





### What is Innovation Express?



- Aim: supporting internationalisation needs/opportunities of SMEs – through cluster initiatives
- Periode 2013-2018
- Common European approach
- Yearly matchmaking for cluster managers
- Joint call, coordinated by BSR Stars
- National financing joint decision process
- Early phase projects
- Projects with Norwegian partners: 26

### Who is part of BSR Innovation Express?

#### **Funding partners**







Ministry of Industries and Innovation









#### **Associated partners**











## **Program overview**







## **Program support—targeting strategic actions**

#### **Program support:**

- Co-funding (50 %)
- Advisory services
- Knowledge and skills
- Networking
- Profiling





23-Apr-18

# Cluster collaboration has a wide scope

Branding and communication

Partner search Trust building

Joint visions and strategies

Collaborative innovation



**Building attractiveness** 

Joint infrastructure

New educational programs

Stronger international orientation

Increased competitiveness and value creation











## **Learning points – Innovation Express**

- New insights and networks
- New international linkages
- Fruitful in program development



Thank you for your attention!

www.innovasjonnorge.no