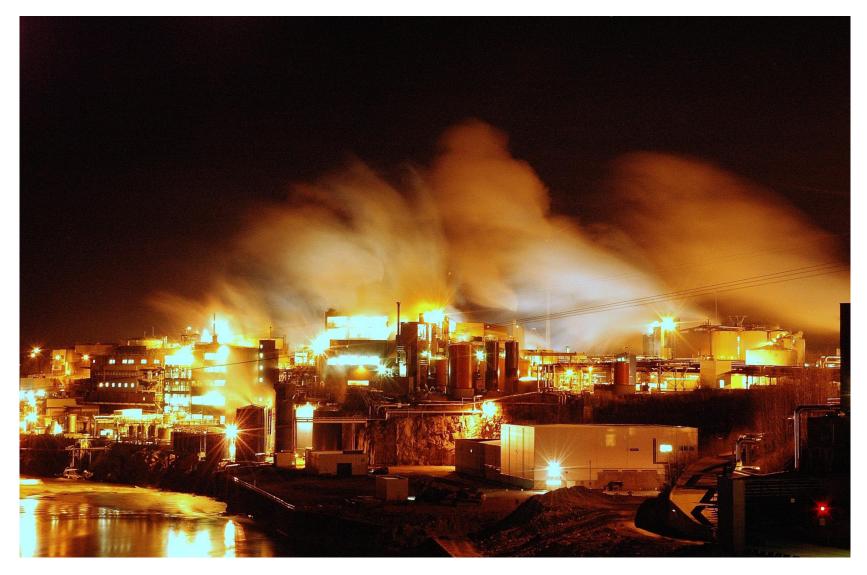

#### to this...

- Borregaard LTD Borregaard operates the world's most advanced biorefinery. By using natural, sustainable raw materials, Borregaard produces advanced and environmentally friendly biochemicals and biomaterials that replace oilbased products.
- Borregaard is a cornerstone in Østfold's industry