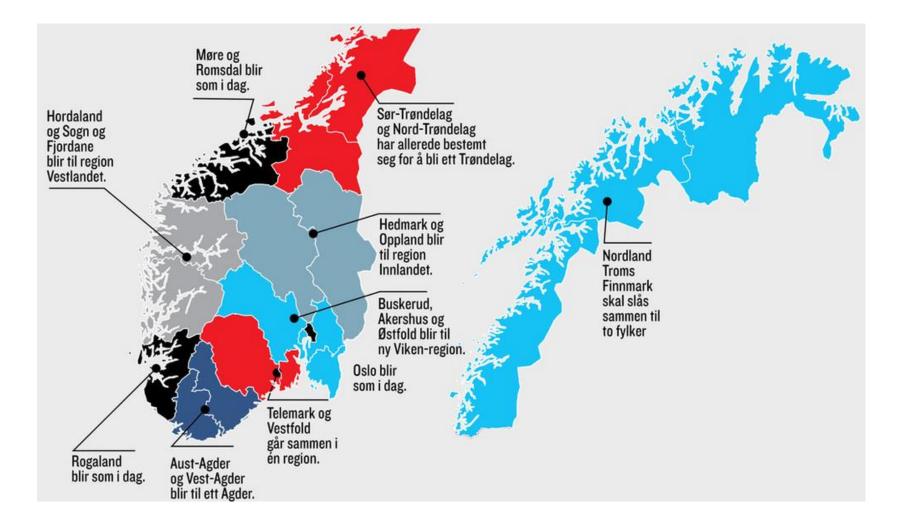

#### Things are about to change...

 From 01.01.2020 Østfold will merge with two other counties – Akershus and Buskerud

RSHUS

STFOLI

### Norway from 2020